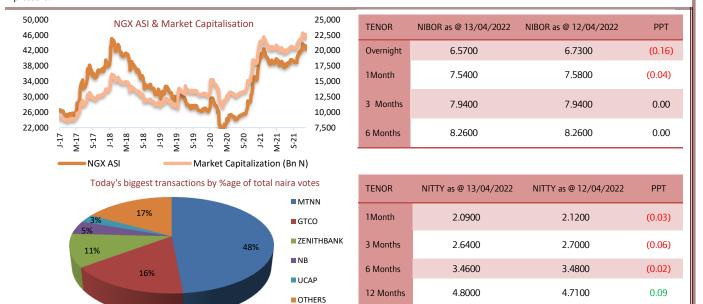

The Local bourse Index rose by 0.34% with a gain of 10.90% year-to-date to close at 47,367.31 points, even as the Exchange printed a higher number of Gainers (31) than Losers (16). MEYER (+9.56%), OKOMUOIL (+5.63%), UACN (+3.60%) and GTCO (+3.17%) closed positive while STERLNBANK (-6.00%), UNILEVER (-4.51%), WAPIC (-4.44%) and UCAP (-3.97%) closed negative. Given the northward movement in the benchmark index, performance across subindices came in positive except for the NGX Insurance Index which fell by 0.18%. The NGX Banking Index, NGX Consumer Goods Index and the NGX Oil/ Gas Index rose by 0.56%, 0.03% and 0.03% respectively. The NGX Industrial Index remained unchanged. Meanwhile, market activity was strong today as the volume of stock traded rose by 59.68% to 391.90 million; also, the value of stocks traded increased by 117.27% to N9.95 billion. Elsewhere, NIBOR was flattish for most tenor buckets tracked. Meanwhile, NITTY fell for most maturities tracked amid sustained buy pressure. In the OTC bonds market, the values of the FGN bonds were flattish for most maturities tracked. On the flip side, the values of FGN Eurobond appreciated for all maturities tracked amid renewed sell pressure.